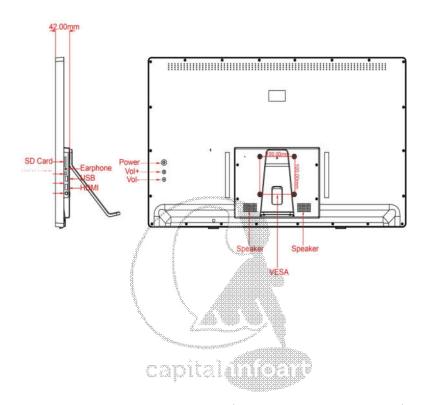

## 32"ANDROID DIGITAL SIGNAGE with CLOUD CMS

| System      | CPU              | RK3288 Quad Core                          |          |
|-------------|------------------|-------------------------------------------|----------|
|             | RAM              | 2GB                                       |          |
|             | Internal memory  | 16GB                                      | CI-3202T |
|             | Operation system | Android 8.1                               |          |
|             | Touch screen     | 10-Point Capacitive Touch                 |          |
| Display     | Panel            | 32" LED Powered LCD Panel                 |          |
|             | Resolution       | 1920*1080                                 |          |
|             | Viewing Angle    | 85/85/85(L/R/U/D)                         |          |
|             | Contrast Ratio   | 1000:1                                    |          |
|             | Luminance        | 300 cdm <sup>2</sup>                      |          |
|             | Aspect Ratio     | 16:9                                      |          |
| Network     | WiFi             | 802.11b/g/n                               |          |
|             | Ethernet         | RJ45 (10M/100 Mbps)                       |          |
|             | Bluetooth        | Bluetooth 4.0                             |          |
| Interface   | Card Slot        | SD Card, Support up to 32GB               |          |
|             | USB              | 1 x Mini USB OTG, USB host 2.0 x 2        |          |
|             | Power Jack       | DC Power Input                            |          |
|             | HDMI             | HDMI Output                               |          |
|             | Earphone         | 3.5mm                                     |          |
| Media       | Video Format     | MPEG-1,MPEG-2,MPEG-4,H.265,H.264,VC-1,VP8 |          |
|             | Audio Format     | MP3/WMA/AAC etc.                          |          |
|             | Photo            | JPEG, JPG, PNG, GIF, etc                  |          |
| Other       | Speaker          | 2x3.W                                     |          |
|             | Camera           | 2.0 M/P, Front Camera                     |          |
|             | VESA Mount       | 100mm x 100mm                             |          |
|             | Microphone       | Yes                                       |          |
|             | Language         | Multi-language                            |          |
|             | Working Temp     | 040degree                                 |          |
| Accessories | Adapter          | Adapter,12V/5A                            |          |
|             | User manual      | Yes                                       |          |
|             | Stand            | Yes (Table Top)                           |          |
| Dimension   | Product Size     | 750.4mm x 449.7mm x 42mm (L x W x H)      |          |
| Difficusion | Net Weight       | 8.5 kg                                    |          |

## **LINE DIAGRAM**