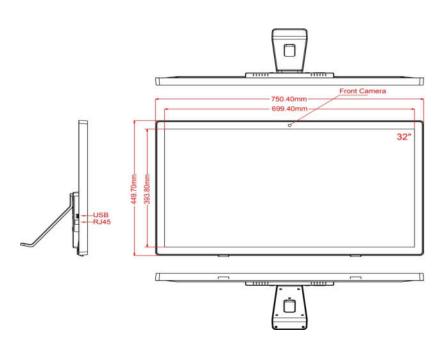

## 32"ANDROID DIGITAL SIGNAGE with CLOUD CMS

| System      | CPU              | RK3288 Quad Core                          |          |
|-------------|------------------|-------------------------------------------|----------|
|             | RAM              | 2GB                                       |          |
|             | Internal memory  | 16GB                                      | CI-3202T |
|             | Operation system | Android 8.1                               |          |
|             | Touch screen     | 10-Point Capacitive Touch                 |          |
| Display     | Panel            | 32" LED Powered LCD Panel                 |          |
|             | Resolution       | 1920*1080                                 |          |
|             | Viewing Angle    | 85/85/85(L/R/U/D)                         |          |
|             | Contrast Ratio   | 1000:1                                    |          |
|             | Luminance        | 300 cdm <sup>2</sup>                      |          |
|             | Aspect Ratio     | 16:9                                      |          |
| Network     | WiFi             | 802.11b/g/n                               |          |
|             | Ethernet         | RJ45 (10M/100 Mbps)                       |          |
|             | Bluetooth        | Bluetooth 4.0                             |          |
| Interface   | Card Slot        | SD Card, Support up to 32GB               |          |
|             | USB              | 1 x Mini USB OTG, USB host 2.0 x 2        |          |
|             | Power Jack       | DC Power Input                            |          |
|             | HDMI             | HDMI Output                               |          |
|             | Earphone         | 3.5mm                                     |          |
| Media       | Video Format     | MPEG-1,MPEG-2,MPEG-4,H.265,H.264,VC-1,VP8 |          |
|             | Audio Format     | MP3/WMA/AAC etc.                          |          |
|             | Photo            | JPEG, JPG, PNG, GIF, etc                  |          |
| Other       | Speaker          | 2x3.W                                     |          |
|             | Camera           | 2.0 M/P, Front Camera                     |          |
|             | VESA Mount       | 100mm x 100mm                             |          |
|             | Microphone       | Yes                                       |          |
|             | Language         | Multi-language                            |          |
|             | Working Temp     | 040degree                                 |          |
| Accessories | Adapter          | Adapter,12V/5A                            |          |
|             | User manual      | Yes                                       |          |
|             | Stand            | Yes (Table Top)                           |          |
| Dimension   | Product Size     | 750.4mm x 449.7mm x 42mm (L x W x H)      |          |
| Difficusion | Net Weight       | 8.5 kg                                    |          |

## **LINE DIAGRAM**